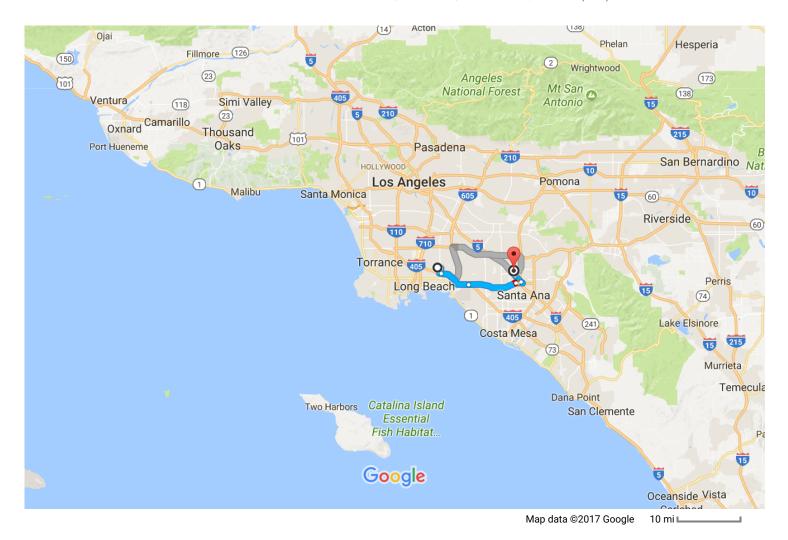

## Long Beach Airport, Long Beach, CA to Electron Beam Engineering, Inc.

Drive 21.7 miles, 26 min

Address: 1425 South Allec Street, Anaheim, CA 92805 | Phone (714) 491-5990

## Get on I-405 S from N Lakewood Blvd

|          |    |                                                       | 3 min (1.5 mi) |
|----------|----|-------------------------------------------------------|----------------|
| 1        | 1. | Head east on Donald Douglas Dr toward N Lakewood Blvd |                |
|          |    |                                                       | 39 ft          |
| <b>L</b> | 2. | Turn right onto N Lakewood Blvd                       |                |
|          |    |                                                       | 1.0 mi         |
| *        | 3. | Use the right 2 lanes to take the I-405 S ramp        |                |
|          |    |                                                       | 0.4 mi         |
| Y        | 4. | Keep left at the fork and merge onto I-405 S          |                |
|          |    |                                                       | 0.1 mi         |

Continue on I-405 S. Take CA-22 E/Garden Grove Fwy to S Anaheim Way in Anaheim. Take exit 109 from I-5 N

19 min (19.1 mi)

| /26/2017 | 7    | Long Beach Airport, Long Beach, CA to Electron Beam Engineering, Inc Google Maps              |                |
|----------|------|-----------------------------------------------------------------------------------------------|----------------|
| *        | 5.   | Merge onto I-405 S                                                                            |                |
| 7        | 6.   | Use the right 2 lanes to keep right at the fork and stay on I-405 S                           | 6.0 mi         |
| 7        | 7.   | Keep right at the fork to continue on CA-22 E/Garden Grove Fwy, follow signs for Garden Grove | e 0.1 mi       |
| ۲        | 8.   | Take exit 14A-14B-14C-14D for I-5/Bristol St/The City Dr toward CA-57                         | 9.3 mi         |
| 4        | 9.   | Keep left to continue toward I-5 N                                                            | 0.1 mi         |
| 4        | 10.  | Keep left to continue on Exits 14C-14D, follow signs for I-5 N/CA-57 N                        | 1.2 mi         |
| Ý        | 11.  | Keep left at the fork, follow signs for I-5 N/Los Angeles and merge onto I-5 N                | 1.7 mi         |
| 1        | 12.  | Take exit 109 toward Katella Ave/Disney Way/Civic Center/Disneyland                           | 0.3 mi         |
| Take     | S Le | ewis St to S Allec St                                                                         | 3 min (1.0 mi) |
| *        | 13.  |                                                                                               | 456 ft         |
| Γ*       | 14.  | Turn right onto E Katella Ave                                                                 | 0.2 mi         |
| 4        | 15.  | Turn left onto S Lewis St                                                                     | 0.2 mi         |
| 4        | 16.  | Turn left onto E Cerritos Ave                                                                 |                |
| <b>L</b> | 17.  | Turn right onto S Allec St                                                                    | 0.1 mi         |
|          |      |                                                                                               | 0.1 mi         |